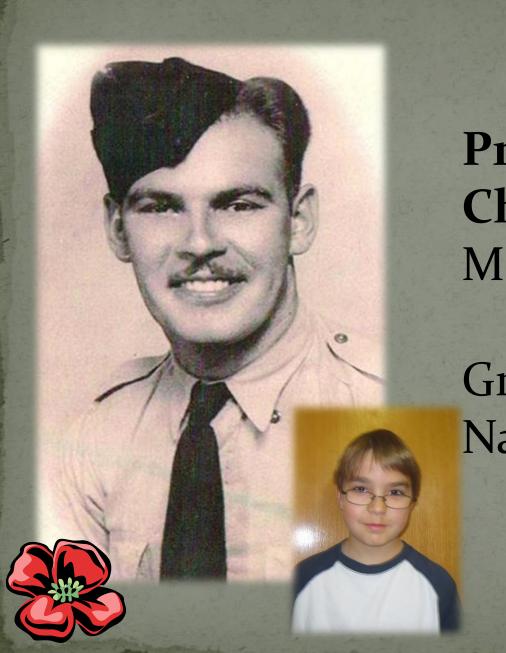

939- 1945

Great
Grandmother of
Sydney Gallant





Wayne Russell WWII

Great Grandfather of Kaylee Vidal







Ryan Murphy Korean War WWII

Great
Grandfather of
Owen Trevors



IN LOVING MEMORY OF

# Joseph K. Esson

BORN APRIL 19, 1919, AT BARNABY RIVER, N. B.

OST HIS LIFE SEPT. 14, 1944, ON ACTI SERVICE NEAR RIMINI, ITALY

## Joseph E. Esson WWII

Great Uncle of Noah and Ben Kane





H. MacIntosh Nowlan WWI

Great, great uncle of Kori Daminato







Keith Williston WWII 1940-1945 Royal Canadian Airforce

Great Grandfather of Shay Butler







# John Francis McNeil WWII

Grandfather of Rachel McNeil and Maya and Samuel McNeil









Simon Kingston WWII 1942-1945

Great grandfather of Brendan Milson





Joseph Theodore Milson WWII 1941-1945

Great Grandfather of Brendan Milson





Private Emile Chiasson Military police

Great grandfather of Nathaniel Chiasson





# Douglas Gillilland Peace Keeper

Grandfather of Allie and Curtis Dignam





Perley Betts WWI & WWII

Great Grandfather of Jonah and NateHansen





# Author Kamermans WWII

Great Grandfather of Jonah and Nate Hansen







# Percy John King WWII

# Grandfather of Brayden King



Born: January 5, 1917 Died: July 24, 2005

May you be at peace and in the arms of God's angels forevo









































Cousin of Eryn





















## William James Fernandez WWII

Great grandfather of Cynthia and Samantha Fernandez





Holden Bowie
WWII –1940-1945
Jet Engine
Mechanic

Great-Grandfather of Avery Allison







William Mariner
Prince
WWII

Grandfather of Madame Prince