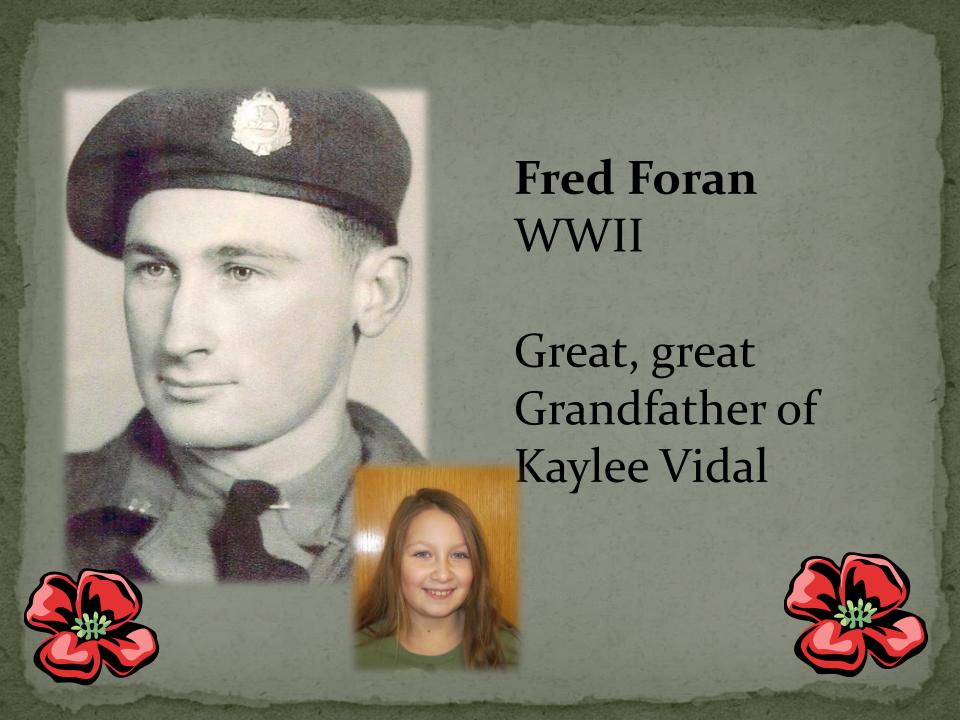

**Dorthy Lyons** WWII – 1939- 1945

Great
Grandmother of
Sydney Gallant

Wayne Russell WWII

Great Grandfather of Kaylee Vidal

Ryan Murphy Korean War WWII

Great
Grandfather of
Owen Trevors

IN LOVING MEMORY OF