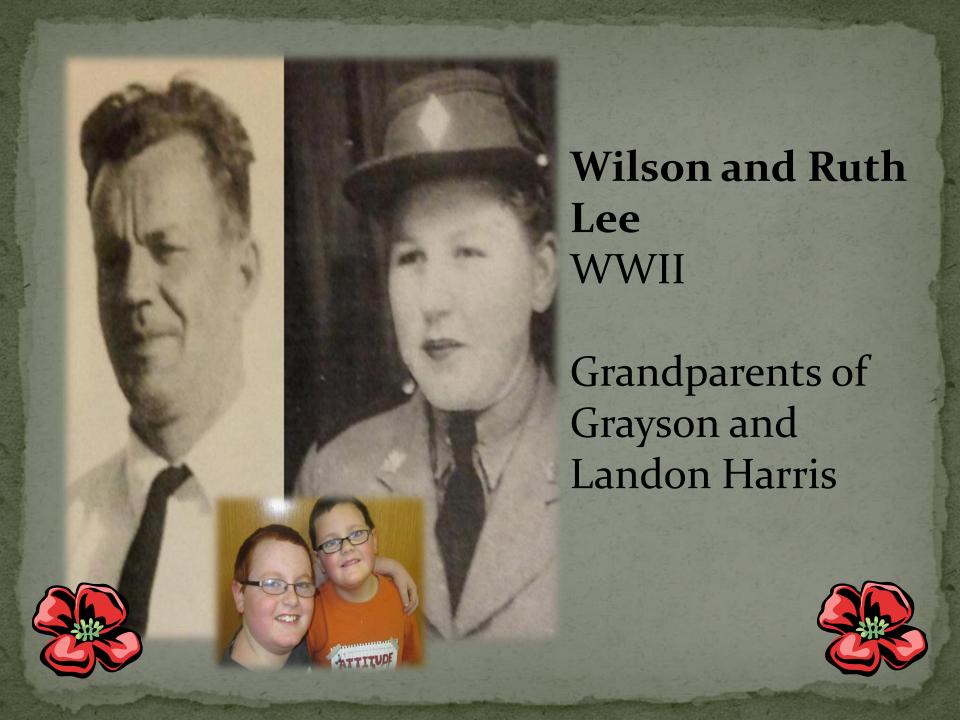

# Remembrance Day 2012

Saint Andrew's Elementary





Donald Kingston WWII- 1939 - 1945

Great Grandfather of Jenny Cripps





Milton Saunders
Currently serving

Father of Logan Saunders





















Jim Gregan WWII

Great, great
Uncle of
Alyson
Doak





**Dorthy Lyons** WWII – 1939- 1945

Great
Grandmother of
Sydney Gallant





Wayne Russell WWII

Great Grandfather of Kaylee Vidal







Ryan Murphy Korean War WWII

Great
Grandfather of
Owen Trevors



IN LOVING MEMORY OF

# Joseph K. Esson

BORN APRIL 19, 1919, AT BARNABY RIVER, N. B.

OST HIS LIFE SEPT. 14, 1944, ON ACTI SERVICE NEAR RIMINI, ITALY

## Joseph E. Esson WWII

Great Uncle of Noah and Ben Kane





H. MacIntosh Nowlan WWI

Great, great uncle of Kori Daminato







Keith Williston WWII 1940-1945 Royal Canadian Airforce

Great Grandfather of Shay Butler







# John Francis McNeil WWII

Grandfather of Rachel McNeil and Maya and Samuel McNeil









Simon Kingston WWII 1942-1945

Great grandfather of Brendan M