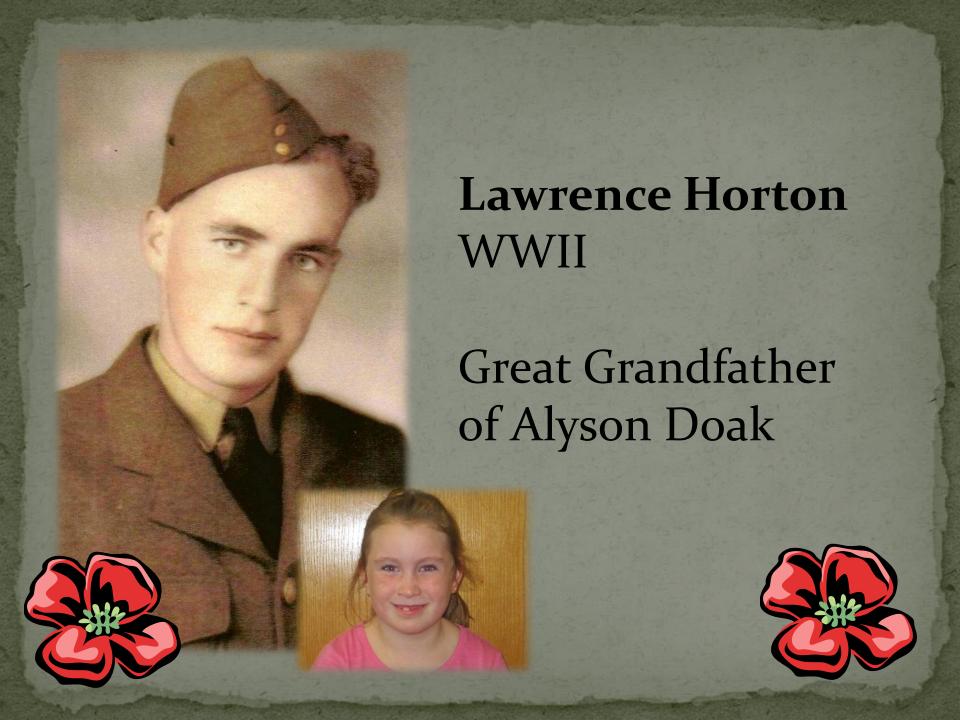

# Remembrance Day 2012

Saint Andrew's Elementary

Donald Kingston WWII- 1939 - 1945

Great Grandfather of Jenny Cripps

Milton Saunders
Currently serving

Father of Logan Saunders

Jim Gregan WWII

Great, great
Uncle of
Alyson
Doak