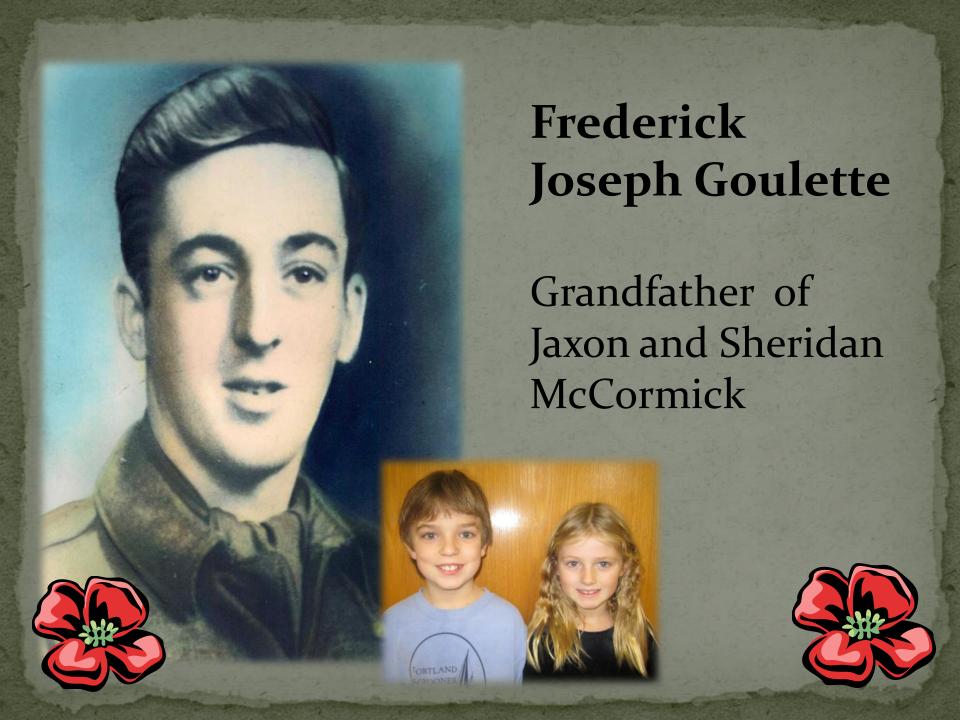

# John Francis McNeil WWII

Grandfather of Rachel McNeil and Maya and Samuel McNeil

Simon Kingston WWII 1942-1945

Great grandfather of Brendan Milson

Joseph Theodore Milson WWII 1941-1945

Great Grandfather of Brendan Milson