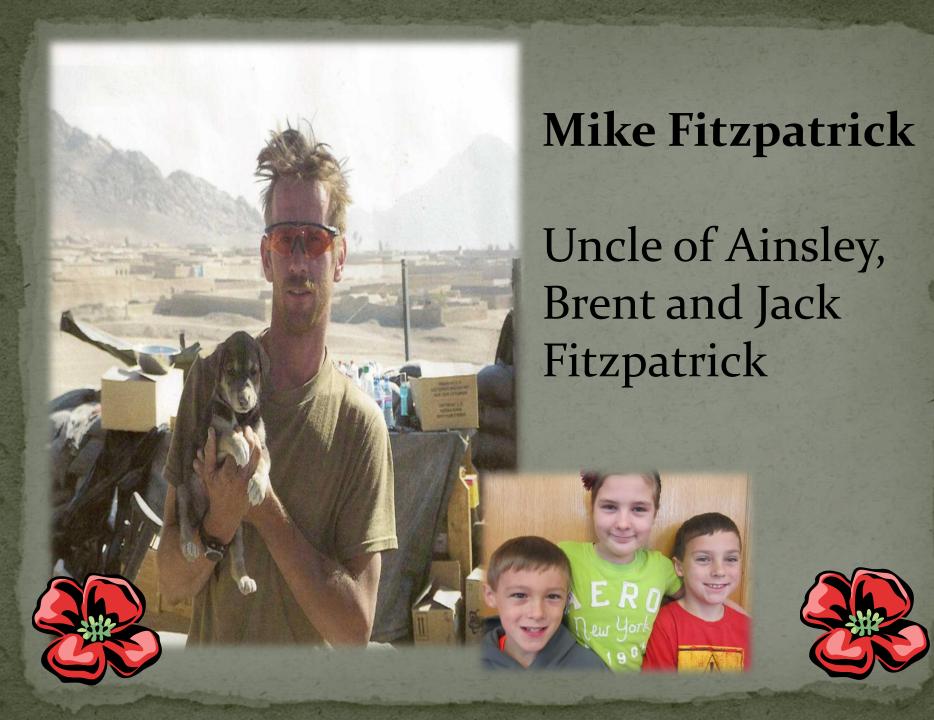

# Remembrance Day 2012

Saint Andrew's Elementary





Donald Kingston WWII- 1939 - 1945

Great Grandfather of Jenny Cripps





Milton Saunders
Currently serving

Father of Logan Saunders





















Jim Gregan WWII

Great, great
Uncle of
Alyson
Doak





**Dorthy Lyons** WWII – 1939- 1945

Great
Grandmother of
Sydney Gallant





Wayne Russell WWII

Great Grandfather of Kaylee Vidal







Ryan Murphy Korean War WWII

Great
Grandfather of
Owen Trevors



IN LOVING MEMORY OF

# Joseph K. Esson

BORN APRIL 19, 1919, AT BARNABY RIVER, N. B.

OST HIS LIFE SEPT. 14, 1944, ON ACTI SERVICE NEAR RIMINI, ITALY

## Joseph E. Esson WWII

Great Uncle of Noah and Ben Kane





H. MacIntosh Nowlan WWI

Great, great uncle of Kori Daminato







Keith Williston WWII 1940-1945 Royal Canadian Airforce

Great Grandfather of Shay Butler







# John Francis McNeil WWII

Grandfather of Rachel McNeil and Maya and Samuel McNeil









Simon Kingston WWII 1942-1945

Great grandfather of