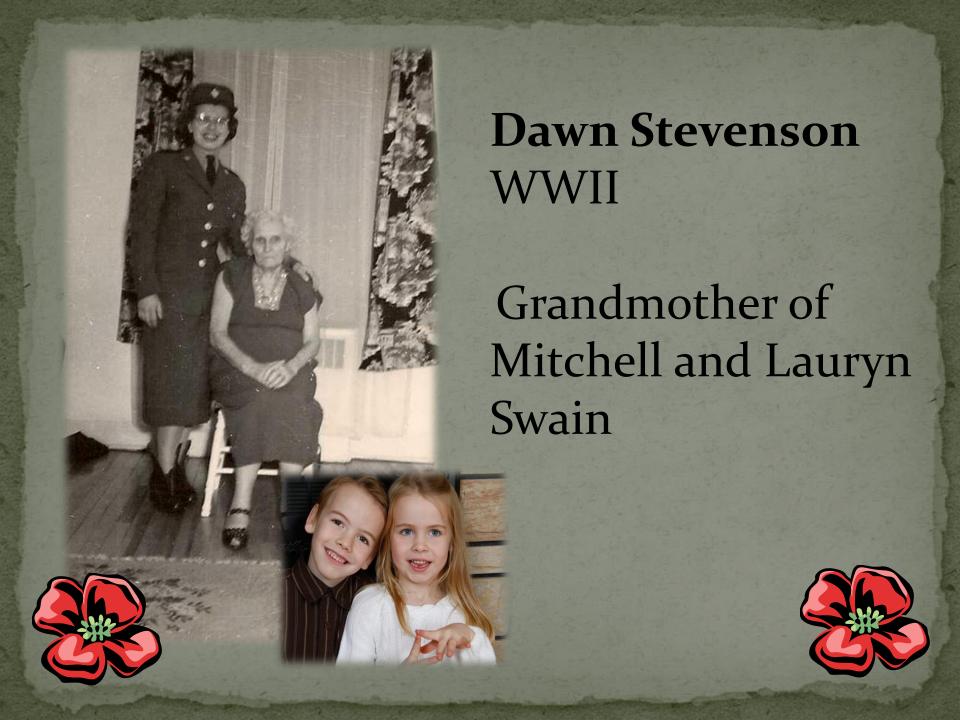

## Lloyd MacDonald WWII

Father to Cindy
MacDonald & Great
Grandfather of
Brooklyn & Jonathan
Kelly & Hayden
McNaughten

Ted Harrington & son Harvey WWII

Great
Grandfather &
great uncle of
Mitchell &
Lauryn Swaine