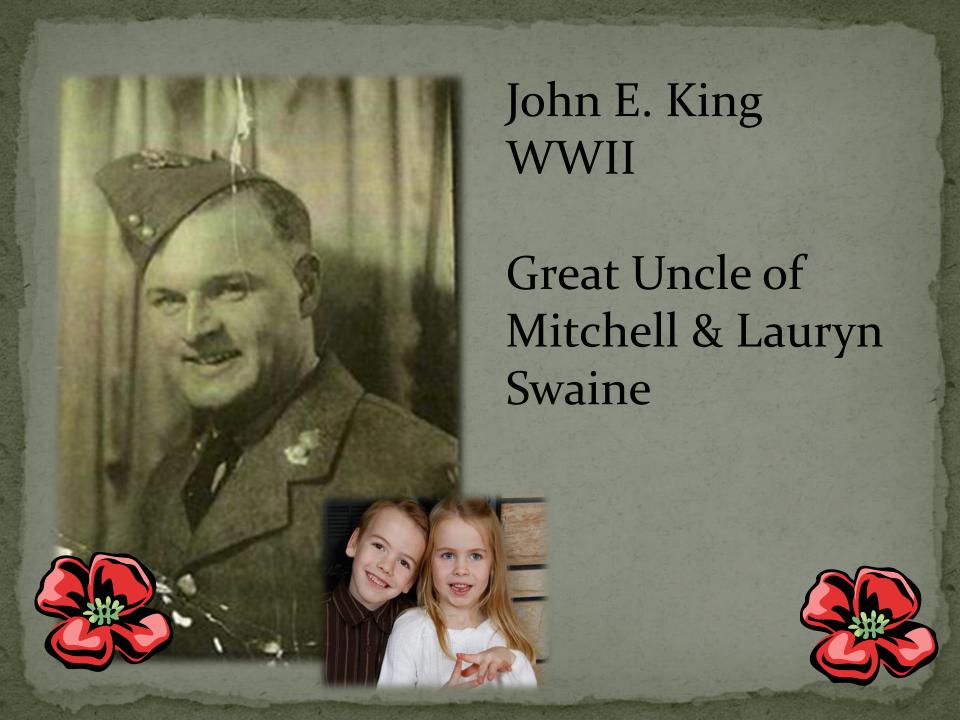

## Lloyd MacDonald WWII

Father to Cindy
MacDonald & Great
Grandfather of
Brooklyn & Jonathan
Kelly & Hayden
McNaughten

Ted Harrington & son Harvey WWII

Great
Grandfather &
great uncle of
Mitchell &
Lauryn Swaine