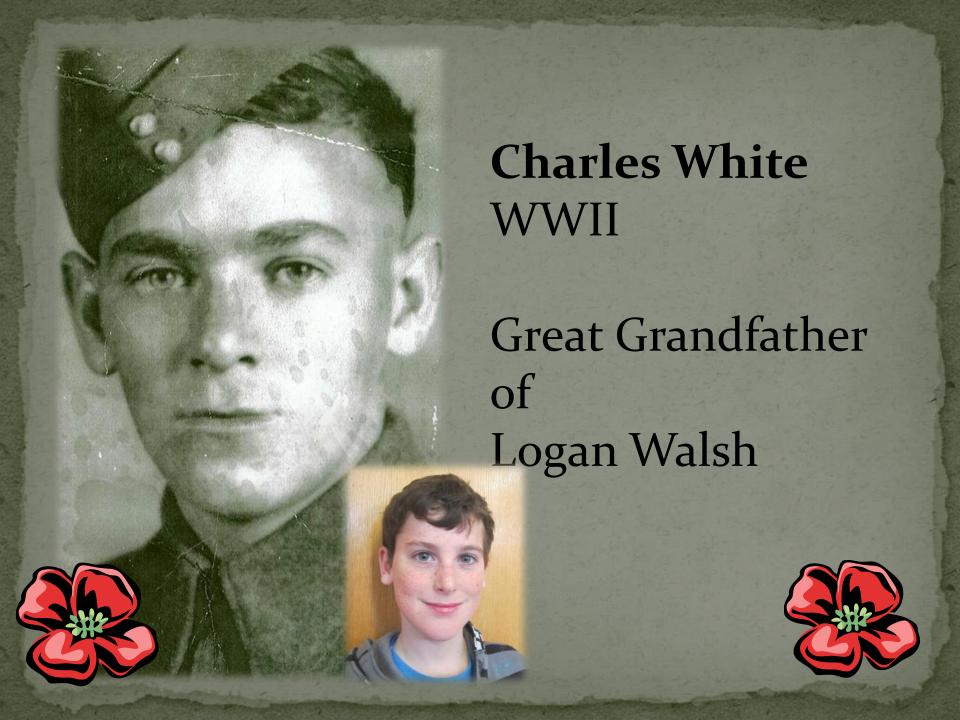

# Remembrance Day 2012

Saint Andrew's Elementary

Donald Kingston WWII- 1939 - 1945

Great Grandfather of Jenny Cripps

Milton Saunders
Currently serving

Father of Logan Saunders

Jim Gregan WWII

Great, great
Uncle of
Alyson
Doak