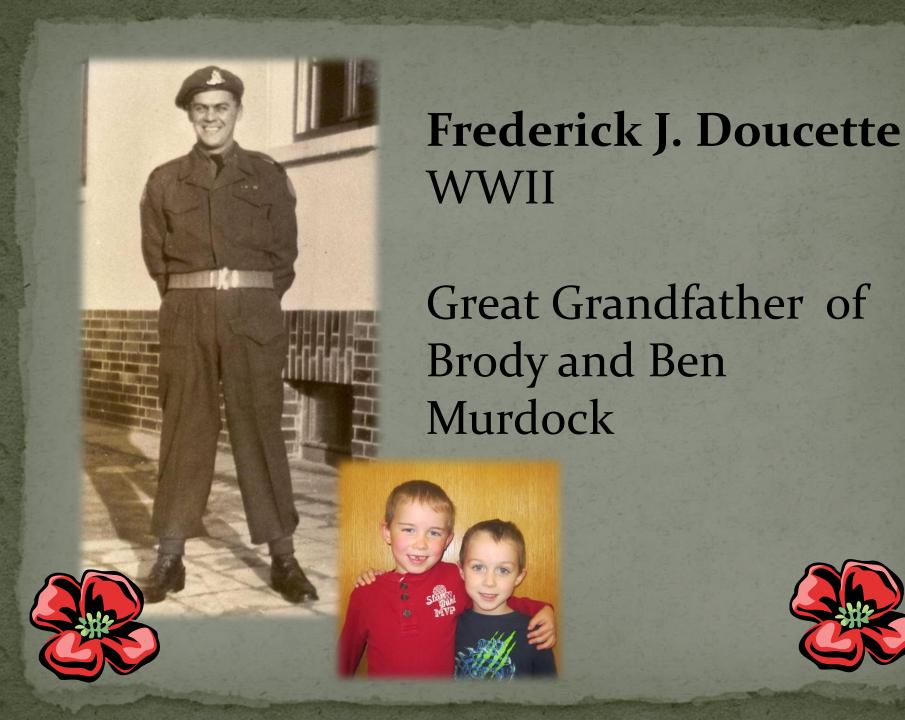

aunders
Currently serving

Father of Logan Saunders





















Jim Gregan WWII

Great, great
Uncle of
Alyson
Doak





**Dorthy Lyons** WWII – 1939- 1945

Great
Grandmother of
Sydney Gallant





Wayne Russell WWII

Great Grandfather of Kaylee Vidal







Ryan Murphy Korean War WWII

Great
Grandfather of
Owen Trevors



IN LOVING MEMORY OF

# Joseph K. Esson

BORN APRIL 19, 1919, AT BARNABY RIVER, N. B.

OST HIS LIFE SEPT. 14, 1944, ON ACTI SERVICE NEAR RIMINI, ITALY

## Joseph E. Esson WWII

Great Uncle of Noah and Ben Kane





H. MacIntosh Nowlan WWI

Great, great uncle of Kori Daminato







Keith Williston WWII 1940-1945 Royal Canadian Airforce

Great Grandfather of Shay Butler







# John Francis McNeil WWII

Grandfather of Rachel McNeil and Maya and Samuel McNeil









Simon Kingston WWII 1942-1945

Great grandfather of Brendan Milson





Joseph Theodore Milson WWII 1941-1945

Great Grandfather of Brendan Milson





Private Emile Chiasson Military police

Great grandfather of Nathaniel Chiasson





# Douglas Gillilland Peace Keeper

Grandfather of Allie and Curtis Dignam





Perley Betts WWI & WWII

Great Grandfather of Jonah and NateHansen





# Author Kamermans WWII

Great Grandfather of Jonah and Nate Hansen







# Percy John King WWII

# Grandfather of Brayden King



Born: January 5, 1917 Died: July 24, 2005

May you be at peace and in the arms of God's angels forevo









































Cousin of Eryn





















## William James Fernandez WWII

Great grandfather of Cynthia and Samantha Fernandez





Holden