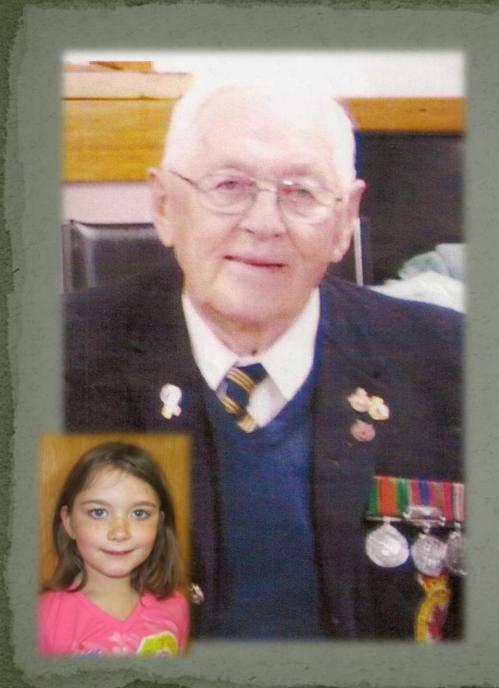

# Remembrance Day 2012

Saint Andrew's Elementary





Donald Kingston WWII- 1939 - 1945

Great Grandfather of Jenny Cripps





Milton Saunders
Currently serving

Father of Logan Saunders





















Jim Gregan WWII

Great, great
Uncle of
Alyson
Doak





**Dorthy Lyons** WWII – 1939- 1945

Great
Grandmother of
Sydney Gallant





Wayne Russell WWII

Great Grandfather of Kaylee Vidal







Ryan Murphy Korean War WWII

Great
Grandfather of
Owen Trevors



IN LOVING MEMORY OF

# Joseph K. Esson

BORN APRIL 19, 1919, AT BARNABY RIVER, N. B.

OST HIS LIFE SEPT. 14, 1944, ON ACTI SERVICE NEAR RIMINI, ITALY

## Joseph E. Esson WWII

Great Uncle of Noah and Ben Kane





H. MacIntosh Nowlan WWI

Great, great uncle of Kori Daminato







Keith Williston WWII 1940-1945 Royal Canadian Airforce

Great Grandfather of Shay Butler







# John Francis McNeil WWII

Grandfather of Rachel McNeil and Maya and Samuel McNeil









Simon Kingston WWII 1942-1945

Great grandfather of Brendan Milson





Joseph Theodore Milson WWII 1941-1945

Great Grandfather of Brendan Milson





Private Emile Chiasson Military police

Great grandfather of Nathaniel Chiasson





# Douglas Gillilland Peace Keeper

Grandfather of Allie and Curtis Dignam





Perley Betts WWI & WWII

Great Grandfather of Jonah and NateHansen





# Author Kamermans WWII

Great Grandfather of Jonah and Nate Hansen







# Percy John King WWII

# Grandfather of Brayden King



Born: January 5, 1917 Died: July 24, 2005

May you be at peace and in the arms of God's