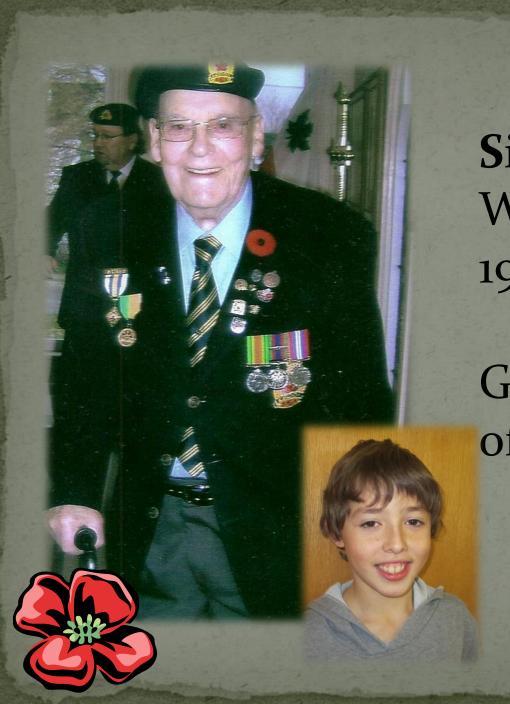

nders
Currently serving

Father of Logan Saunders





















Jim Gregan WWII

Great, great
Uncle of
Alyson
Doak





**Dorthy Lyons** WWII – 1939- 1945

Great
Grandmother of
Sydney Gallant





Wayne Russell WWII

Great Grandfather of Kaylee Vidal







Ryan Murphy Korean War WWII

Great
Grandfather of
Owen Trevors



IN LOVING MEMORY OF

# Joseph K. Esson

BORN APRIL 19, 1919, AT BARNABY RIVER, N. B.

OST HIS LIFE SEPT. 14, 1944, ON ACTI SERVICE NEAR RIMINI, ITALY

## Joseph E. Esson WWII

Great Uncle of Noah and Ben Kane





H. MacIntosh Nowlan WWI

Great, great uncle of Kori Daminato







Keith Williston WWII 1940-1945 Royal Canadian Airforce

Great Grandfather of Shay Butler







# John Francis McNeil WWII

Grandfather of Rachel McNeil and Maya and Samuel McNeil









Simon Kingston WWII 1942-1945

Great grandfather of Brendan Milson





Joseph Theodore Milson WWII 1941-1945

Great Grandfather of Brendan Milson





Private Emile Chiasson Military police

Great grandfather of Nathaniel Chiasson





# Douglas Gillilland Peace Keeper

Grandfather of Allie and Curtis Dignam





Perley Betts WWI & WWII

Great Grandfather of Jonah and NateHansen





# Author Kamermans WWII

Great Grandfather of Jonah and Nate Hansen







# Percy John King WWII

# Grandfather of Brayden King



Born: January 5, 1917 Died: July 24, 2005

May you be at peace and in the arms of God's angels forevo









































Cousin of Eryn





















## William James Fernandez WWII

Great grandfather of Cynthia and Samantha Fernandez





Holden Bo