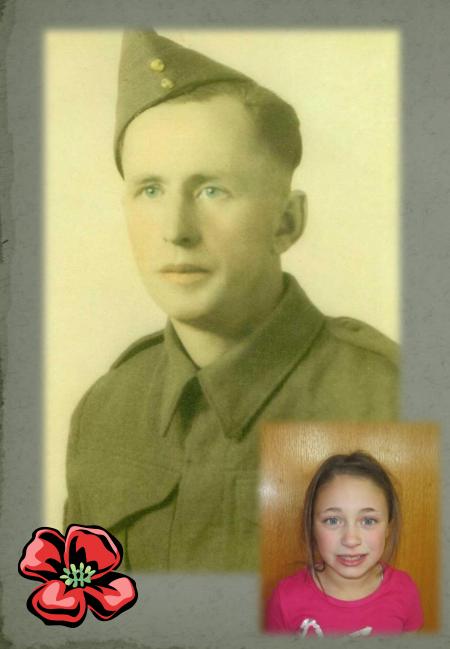

# Remembrance Day 2012

Saint Andrew's Elementary

Donald Kingston WWII- 1939 - 1945

Great Grandfather of Jenny Cripps

Milton Saunders
Currently serving

Father of Logan Saunders

Jim Gregan WWII

Great, great
Uncle of
Alyson
Doak