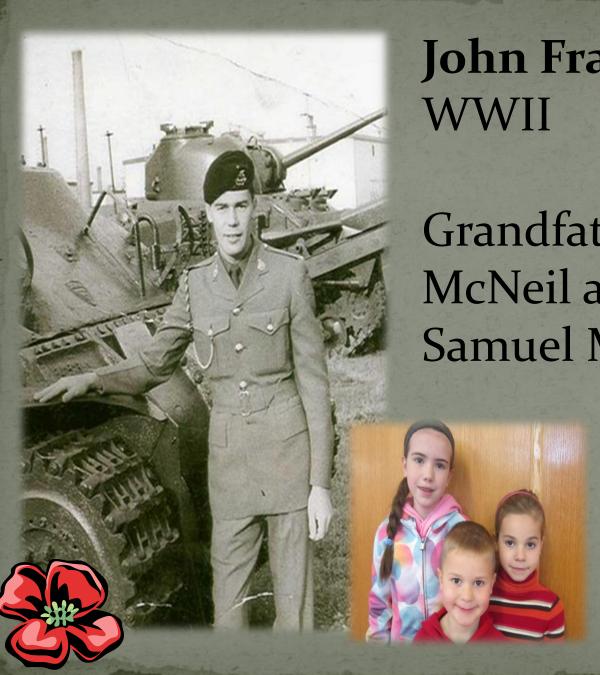

# John Francis McNeil WWII

Grandfather of Rachel McNeil and Maya and Samuel McNeil

Simon Kingston WWII 1942-1945

Great grandfather of Brendan Milson

Joseph Theodore Milson WWII 1941-1945

Great Grandfather of Brendan Milson