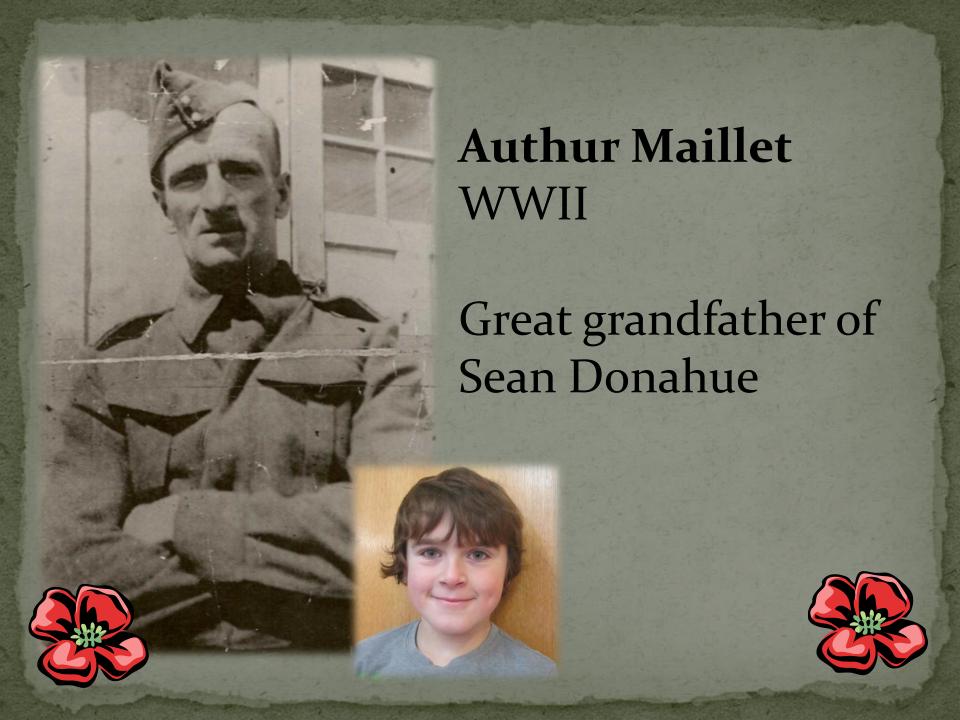

# Remembrance Day 2012

Saint Andrew's Elementary

Donald Kingston WWII- 1939 - 1945

Great Grandfather of Jenny Cripps

Milton Saunders
Currently serving

Father of Logan Saunders

Jim Gregan WWII

Great, great
Uncle of
Alyson
Doak