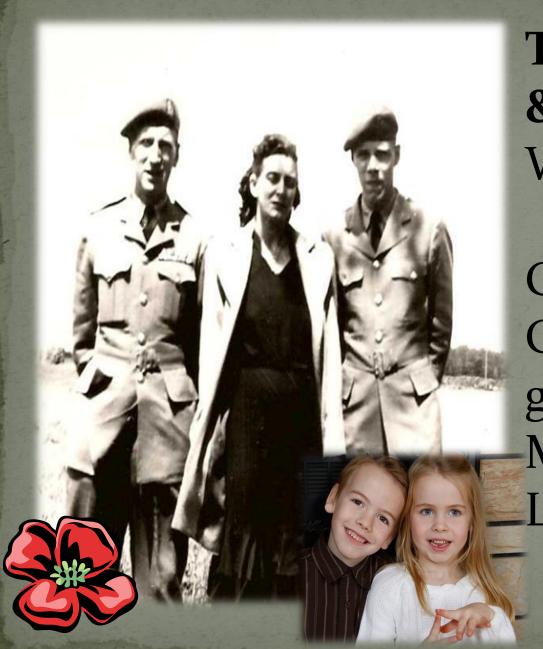

## Lloyd MacDonald WWII

Father to Cindy
MacDonald & Great
Grandfather of
Brooklyn & Jonathan
Kelly & Hayden
McNaughten

Ted Harrington & son Harvey WWII

Great
Grandfather &
great uncle of
Mitchell &
Lauryn Swaine