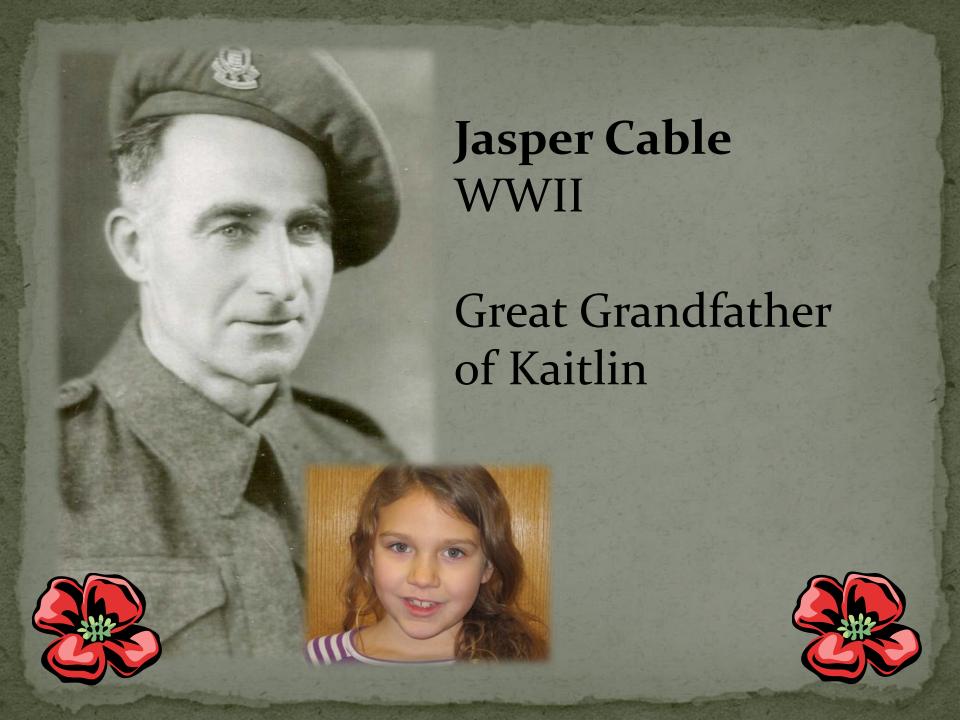

e Emile Chiasson Military police

Great grandfather of Nathaniel Chiasson





# Douglas Gillilland Peace Keeper

Grandfather of Allie and Curtis Dignam





Perley Betts WWI & WWII

Great Grandfather of Jonah and NateHansen





# Author Kamermans WWII

Great Grandfather of Jonah and Nate Hansen







# Percy John King WWII

# Grandfather of Brayden King



Born: January 5, 1917 Died: July 24, 2005

May you be at peace and in the arms of God's angels forevo









































Cousin of Eryn





















## William James Fernandez WWII

Great grandfather of Cynthia and Samantha Fernandez





Holden Bowie
WWII –1940-1945
Jet Engine
Mechanic

Great-Grandfather of Avery Allison







William Mariner
Prince
WWII

Grandfather of Madame Prince

























## Raymond F. Moar WWII

Grandfather of Mrs. Schofield







## Lloyd MacDonald WWII

Father to Cindy
MacDonald & Great
Grandfather of
Brooklyn & Jonathan
Kelly & Hayden
McNaughten









Ted Harrington & son Harvey WWII

Great
Grandfather &
great uncle of
Mitchell &
Lauryn Swaine







## John Forbes WWII

Saint Andrew's School veteran