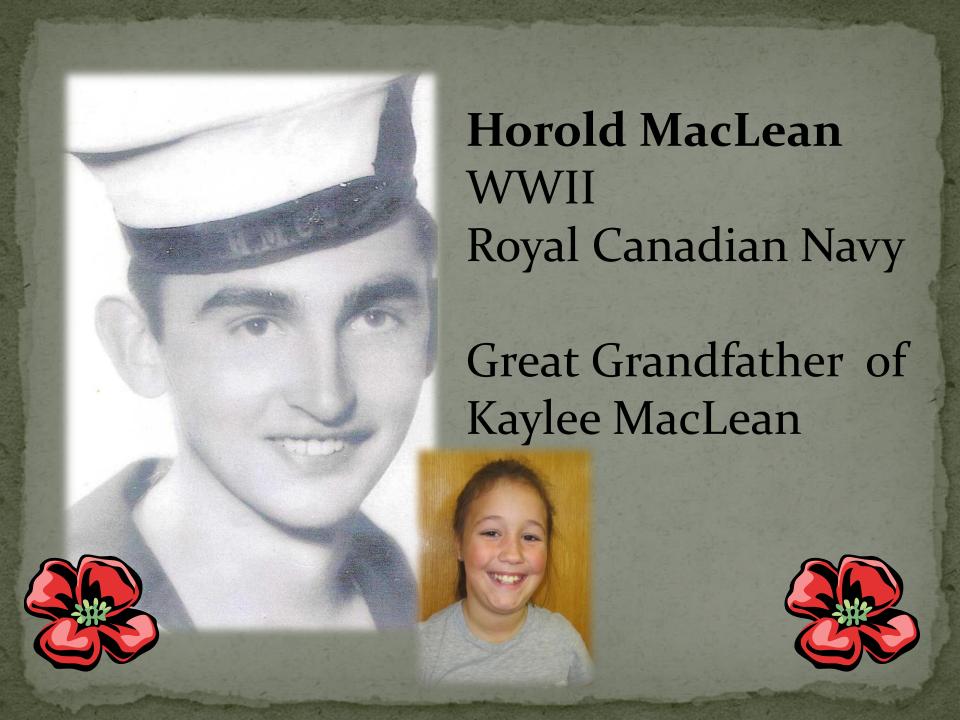

ntary





Donald Kingston WWII- 1939 - 1945

Great Grandfather of Jenny Cripps





Milton Saunders
Currently serving

Father of Logan Saunders





















Jim Gregan WWII

Great, great
Uncle of
Alyson
Doak





**Dorthy Lyons** WWII – 1939- 1945

Great
Grandmother of
Sydney Gallant





Wayne Russell WWII

Great Grandfather of Kaylee Vidal







Ryan Murphy Korean War WWII

Great
Grandfather of
Owen Trevors



IN LOVING MEMORY OF

# Joseph K. Esson

BORN APRIL 19, 1919, AT BARNABY RIVER, N. B.

OST HIS LIFE SEPT. 14, 1944, ON ACTI SERVICE NEAR RIMINI, ITALY

## Joseph E. Esson WWII

Great Uncle of Noah and Ben Kane





H. MacIntosh Nowlan WWI

Great, great uncle of Kori Daminato







Keith Williston WWII 1940-1945 Royal Canadian Airforce

Great Grandfather of Shay Butler







# John Francis McNeil WWII

Grandfather of Rachel McNeil and Maya and Samuel McNeil









Simon Kingston WWII 1942-1945

Great grandfather of Brendan Milson





Joseph Theodore Milson WWII 1941-1945

Great Grandfather of Brendan Milson





Private Emile Chiasson Military police

Great grandfather of Nathaniel Chiasson





# Douglas Gillilland Peace Keeper

Grandfather of Allie and Curtis Dignam





Perley Betts WWI & WWII

Great Grandfather of Jonah and NateHansen





# Author Kamermans WWII

Great Grandfather of Jonah and Nate Hansen







# Percy John King WWII

# Grandfather of Brayden King



Born: January 5, 1917 Died: July 24, 2005

May you be at peace and in the arms of God's angels forevo









































Cousin of Eryn





















## W