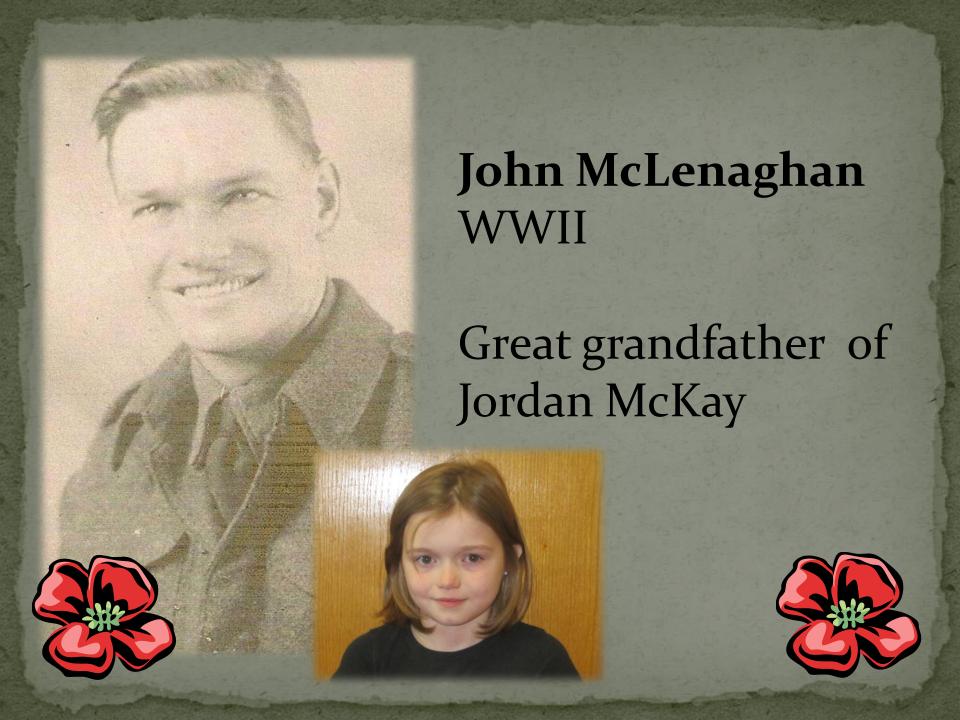

# John Francis McNeil WWII

Grandfather of Rachel McNeil and Maya and Samuel McNeil

Simon Kingston WWII 1942-1945

Great grandfather of Brendan Milson

Joseph Theodore Milson WWII 1941-1945

Great Grandfather of Brendan Milson