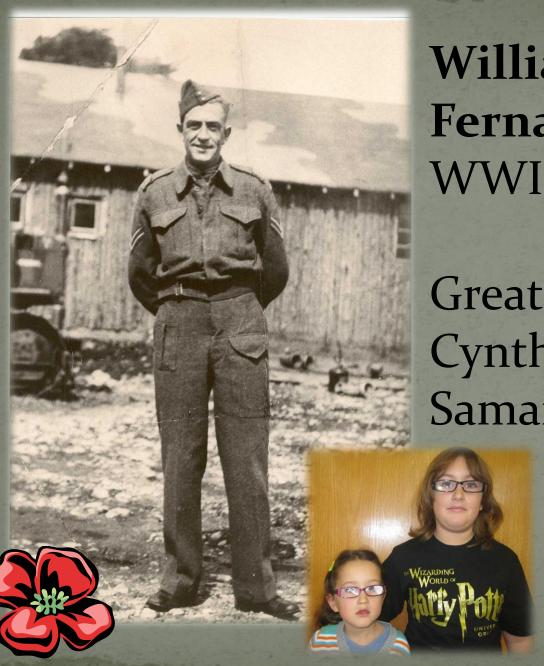

## William James Fernandez WWII

Great grandfather of Cynthia and Samantha Fernandez

Holden Bowie
WWII –1940-1945
Jet Engine
Mechanic

Great-Grandfather of Avery Allison

William Mariner
Prince
WWII

Grandfather of Madame Prince