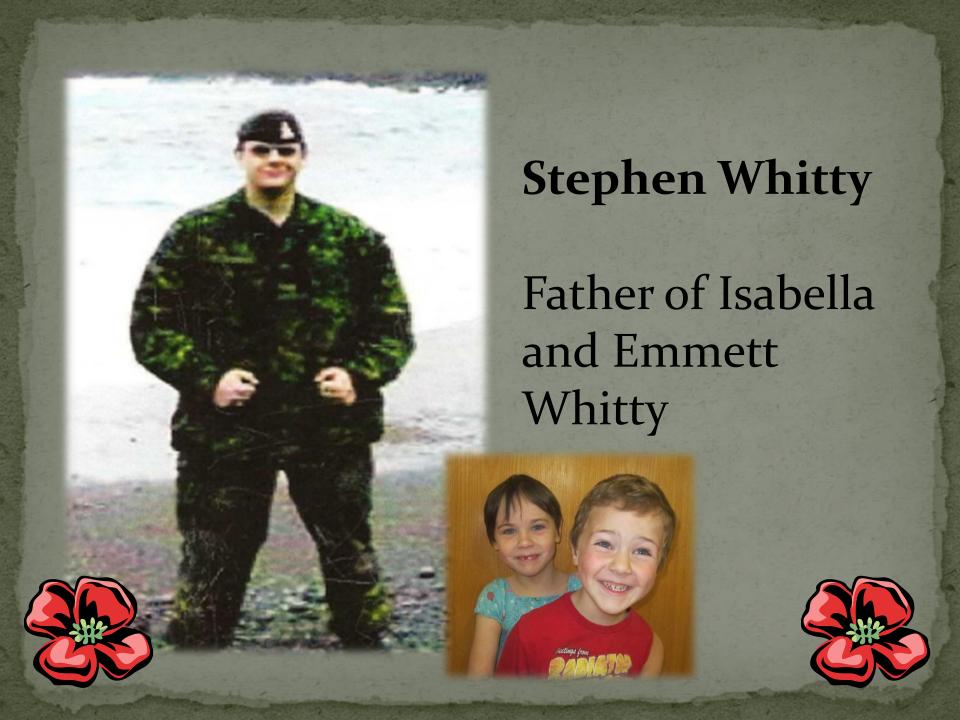

# Remembrance Day 2012

Saint Andrew's Elementary





Donald Kingston WWII- 1939 - 1945

Great Grandfather of Jenny Cripps





Milton Saunders
Currently serving

Father of Logan Saunders





















Jim Gregan WWII

Great, great
Uncle of
Alyson
Doak





**Dorthy Lyons** WWII – 1939- 1945

Great
Grandmother of
Sydney Gallant





Wayne Russell WWII

Great Grandfather of Kaylee Vidal







Ryan Murphy Korean War WWII

Great
Grandfather of
Owen Trevors



IN LOVING MEMORY OF

# Joseph K. Esson

BORN APRIL 19, 1919, AT BARNABY RIVER, N. B.

OST HIS LIFE SEPT. 14, 1944, ON ACTI SERVICE NEAR RIMINI, ITALY

## Joseph E. Esson WWII

Great Uncle of Noah and Ben Kane





H. MacIntosh Nowlan WWI

Great, great uncle of Kori Daminato







Keith Williston WWII 1940-1945 Royal Canadian Airforce

Great Grandfather of Shay Butler







# John Francis McNeil WWII

Grandfather of Rachel McNeil and Maya and Samuel McNeil









Simon Kingston WWII 1942-1945

Great grandfather of B