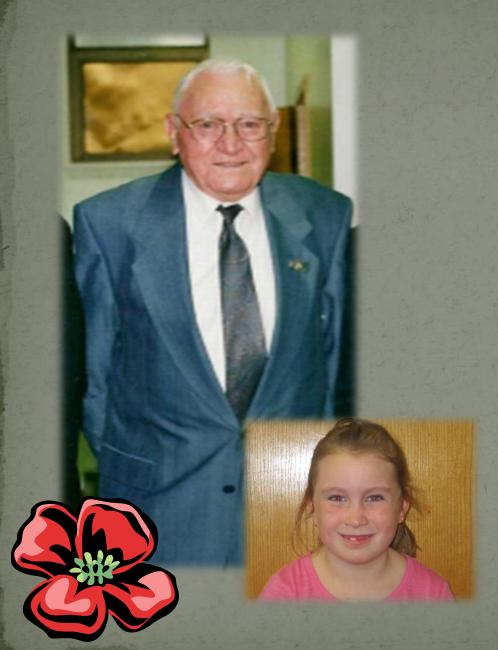

# Remembrance Day 2012

Saint Andrew's Elementary

Donald Kingston WWII- 1939 - 1945

Great Grandfather of Jenny Cripps

Milton Saunders
Currently serving

Father of Logan Saunders

Jim Gregan WWII

Great, great
Uncle of
Alyson
Doak