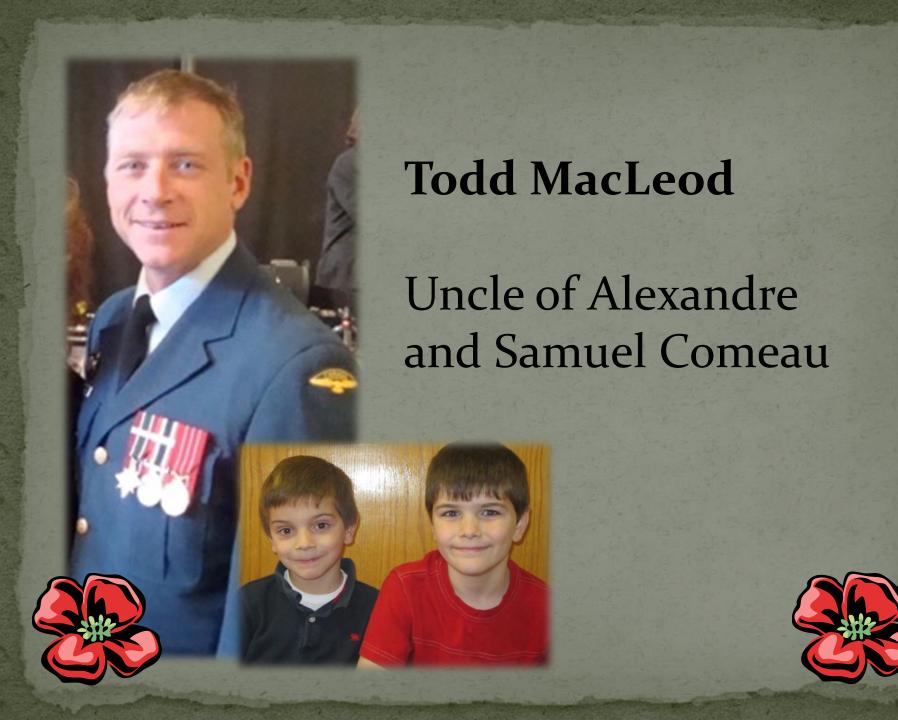

# Remembrance Day 2012

Saint Andrew's Elementary





Donald Kingston WWII- 1939 - 1945

Great Grandfather of Jenny Cripps





Milton Saunders
Currently serving

Father of Logan Saunders





















Jim Gregan WWII

Great, great
Uncle of
Alyson
Doak





**Dorthy Lyons** WWII – 1939- 1945

Great
Grandmother of
Sydney Gallant





Wayne Russell WWII

Great Grandfather of Kaylee Vidal







Ryan Murphy Korean War WWII

Great
Grandfather of
Owen Trevors



IN LOVING MEMORY OF

# Joseph K. Esson

BORN APRIL 19, 1919, AT BARNABY RIVER, N. B.

OST HIS LIFE SEPT. 14, 1944, ON ACTI SERVICE NEAR RIMINI, ITALY

## Joseph E. Esson WWII

Great Uncle of Noah and Ben Kane





H. MacIntosh Nowlan WWI

Great, great uncle of Kori Daminato







Keith Williston WWII 1940-1945 Royal Canadian Airforce

Great Grandfather of Shay Butler







# John Francis McNeil WWII

Grandfather of Rachel McNeil and Maya and Samuel McNeil









Simon Kingston WWII 1942-1945

Great grandfather of Brend