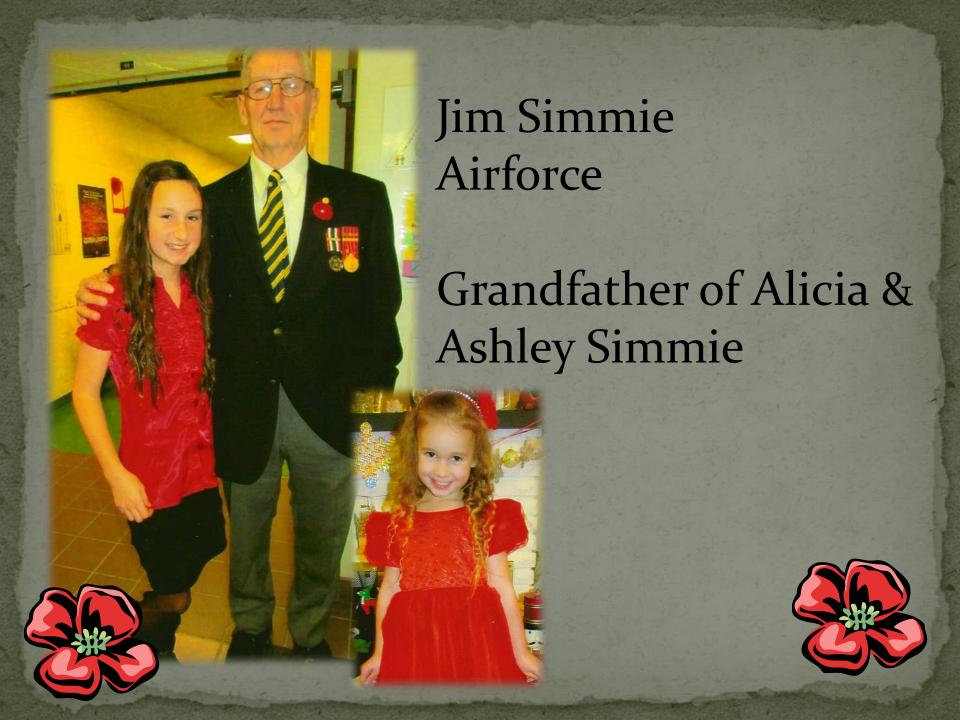

n Airforce

Great Grandfather of Shay Butler







# John Francis McNeil WWII

Grandfather of Rachel McNeil and Maya and Samuel McNeil









Simon Kingston WWII 1942-1945

Great grandfather of Brendan Milson





Joseph Theodore Milson WWII 1941-1945

Great Grandfather of Brendan Milson





Private Emile Chiasson Military police

Great grandfather of Nathaniel Chiasson





# Douglas Gillilland Peace Keeper

Grandfather of Allie and Curtis Dignam





Perley Betts WWI & WWII

Great Grandfather of Jonah and NateHansen





# Author Kamermans WWII

Great Grandfather of Jonah and Nate Hansen







# Percy John King WWII

# Grandfather of Brayden King



Born: January 5, 1917 Died: July 24, 2005

May you be at peace and in the arms of God's angels forevo









































Cousin of Eryn





















## William James Fernandez WWII

Great grandfather of Cynthia and Samantha Fernandez





Holden Bowie
WWII –1940-1945
Jet Engine
Mechanic

Great-Grandfather of Avery Allison







William Mariner
Prince
WWII

Grandfather of Madame Prince

























## Raymond F. Moar WWII

Grandfather of Mrs. Schofield







## Lloyd MacDonald WWII

Father to Cindy
MacDonald & Great
Grandfather of
Brooklyn & Jonathan
Kelly & Hayden
McNaughten









Ted Harrington & son Harvey WWII

Great
Grandfather &
great uncle of
Mitchell &
Lauryn Swaine







## John Forbes WWII

Saint Andrew's School veteran