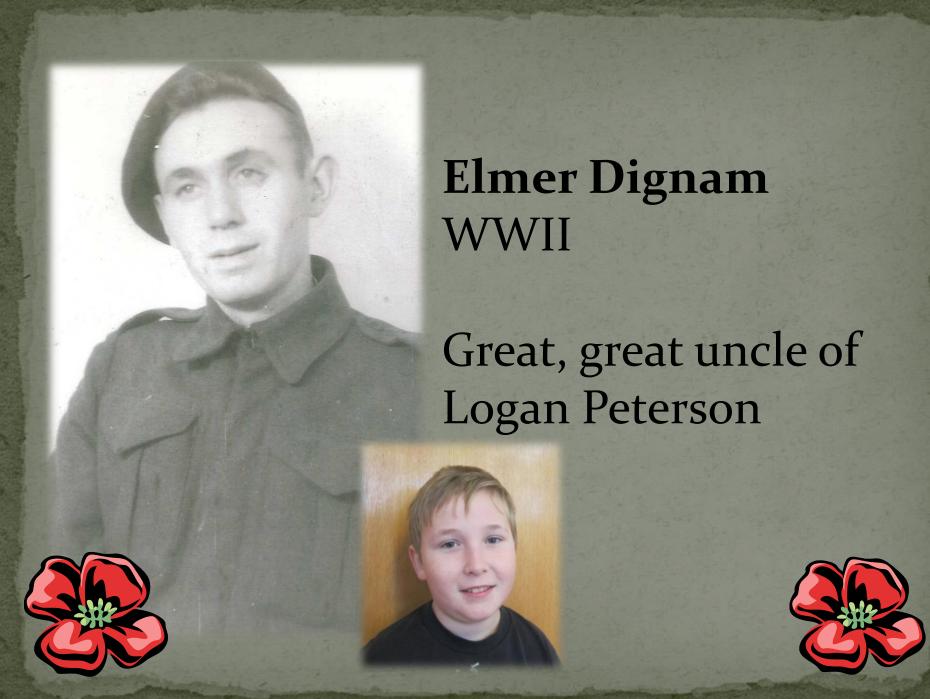

# Remembrance Day 2012

Saint Andrew's Elementary

Donald Kingston WWII- 1939 - 1945

Great Grandfather of Jenny Cripps

Milton Saunders
Currently serving

Father of Logan Saunders

Jim Gregan WWII

Great, great
Uncle of
Alyson
Doak