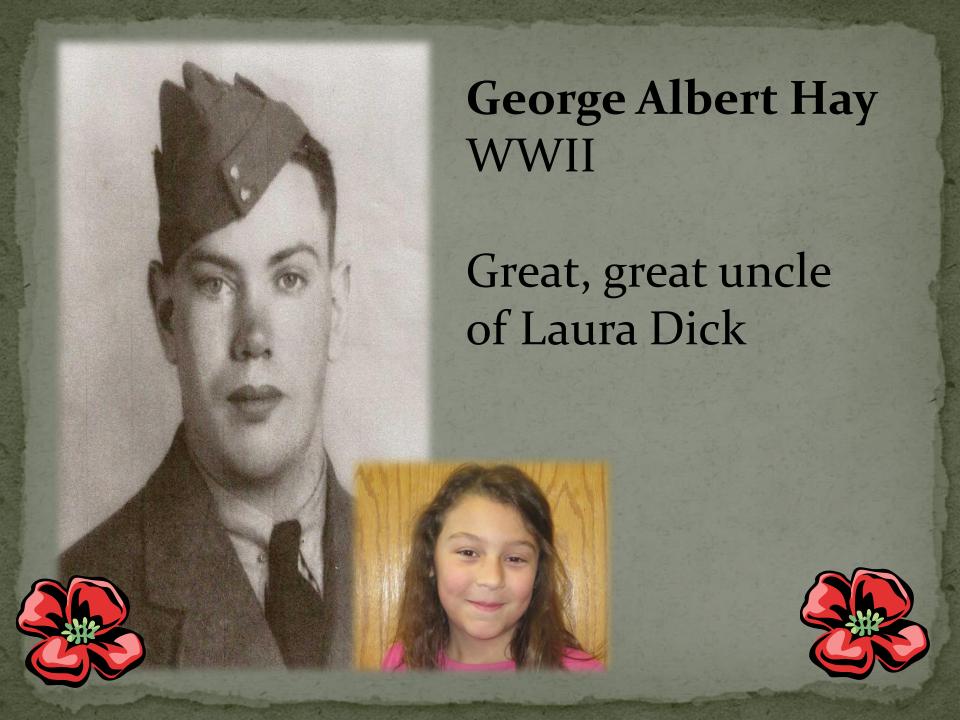

## Joseph E. Esson WWII

Great Uncle of Noah and Ben Kane

H. MacIntosh Nowlan WWI

Great, great uncle of Kori Daminato

Keith Williston WWII 1940-1945 Royal Canadian Airforce

Great Grandfather of Shay Butler