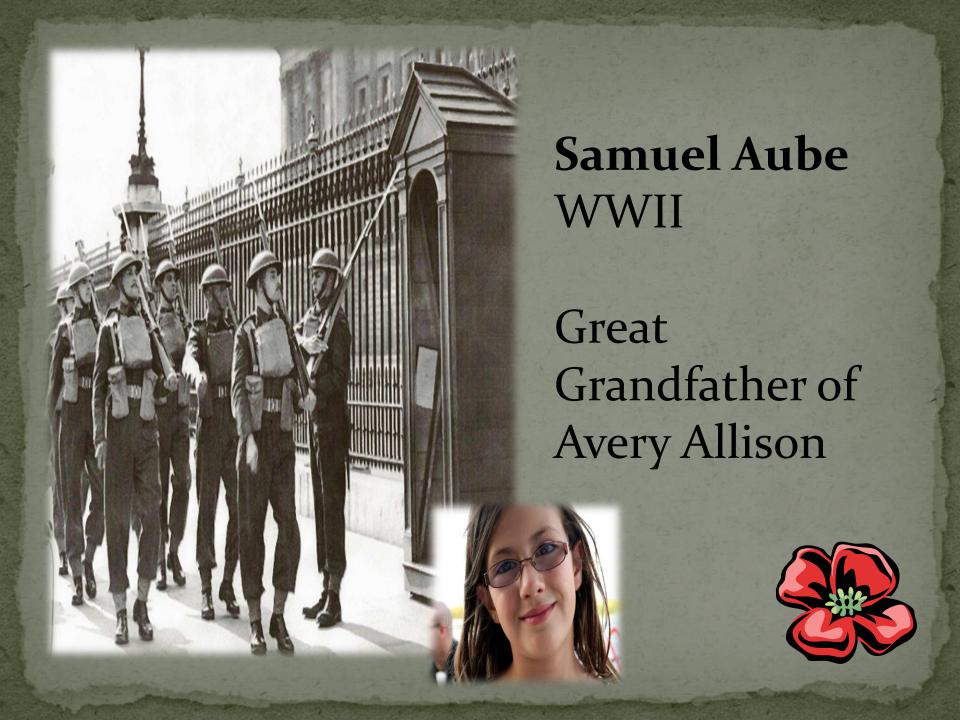

## William James Fernandez WWII

Great grandfather of Cynthia and Samantha Fernandez

Holden Bowie
WWII –1940-1945
Jet Engine
Mechanic

Great-Grandfather of Avery Allison

William Mariner
Prince
WWII

Grandfather of Madame Prince