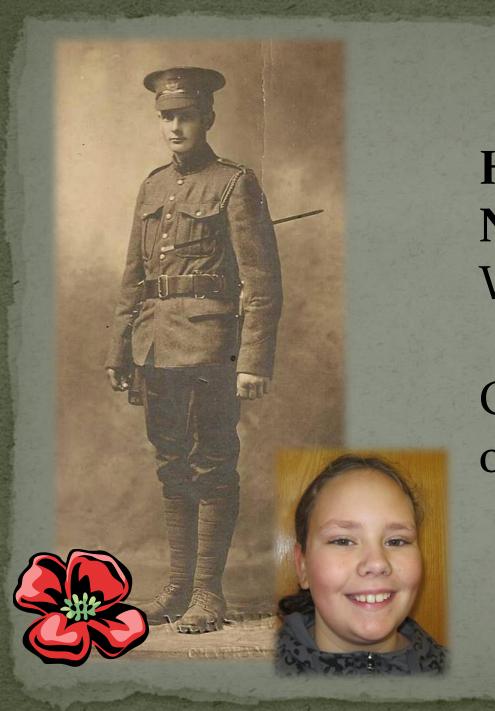

# Remembrance Day 2012

Saint Andrew's Elementary

Donald Kingston WWII- 1939 - 1945

Great Grandfather of Jenny Cripps

Milton Saunders
Currently serving

Father of Logan Saunders

Jim Gregan WWII

Great, great
Uncle of
Alyson
Doak