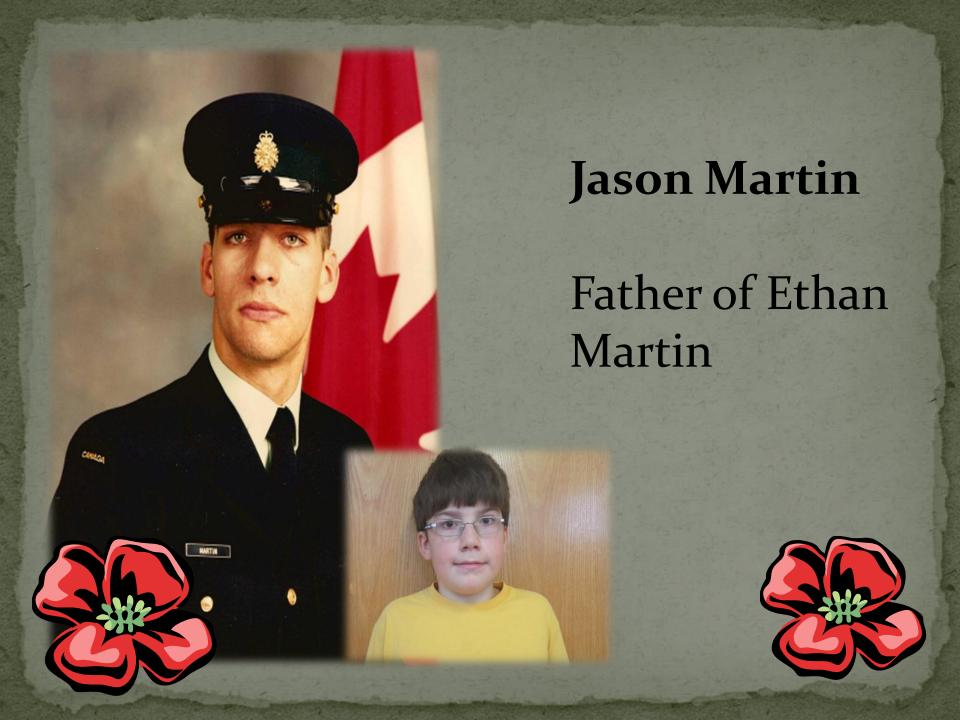

# Remembrance Day 2012

Saint Andrew's Elementary





Donald Kingston WWII- 1939 - 1945

Great Grandfather of Jenny Cripps





Milton Saunders
Currently serving

Father of Logan Saunders





















Jim Gregan WWII

Great, great
Uncle of
Alyson
Doak





**Dorthy Lyons** WWII – 1939- 1945

Great
Grandmother of
Sydney Gallant





Wayne Russell WWII

Great Grandfather of Kaylee Vidal







Ryan Murphy Korean War WWII

Great
Grandfather of
Owen Trevors



IN LOVING MEMORY OF

# Joseph K. Esson

BORN APRIL 19, 1919, AT BARNABY RIVER, N. B.

OST HIS LIFE SEPT. 14, 1944, ON ACTI SERVICE NEAR RIMINI, ITALY

## Joseph E. Esson WWII

Great Uncle of Noah and Ben Kane





H. MacIntosh Nowlan WWI

Great, great uncle of Kori Daminato







Keith Williston WWII 1940-1945 Royal Canadian Airforce

Great Grandfather of Shay Butler







# John Francis McNeil WWII

Grandfather of Rachel McNeil and Maya and Samuel McNeil









Simon Kingston WWII 1942-1945

Great grandfather of Bre