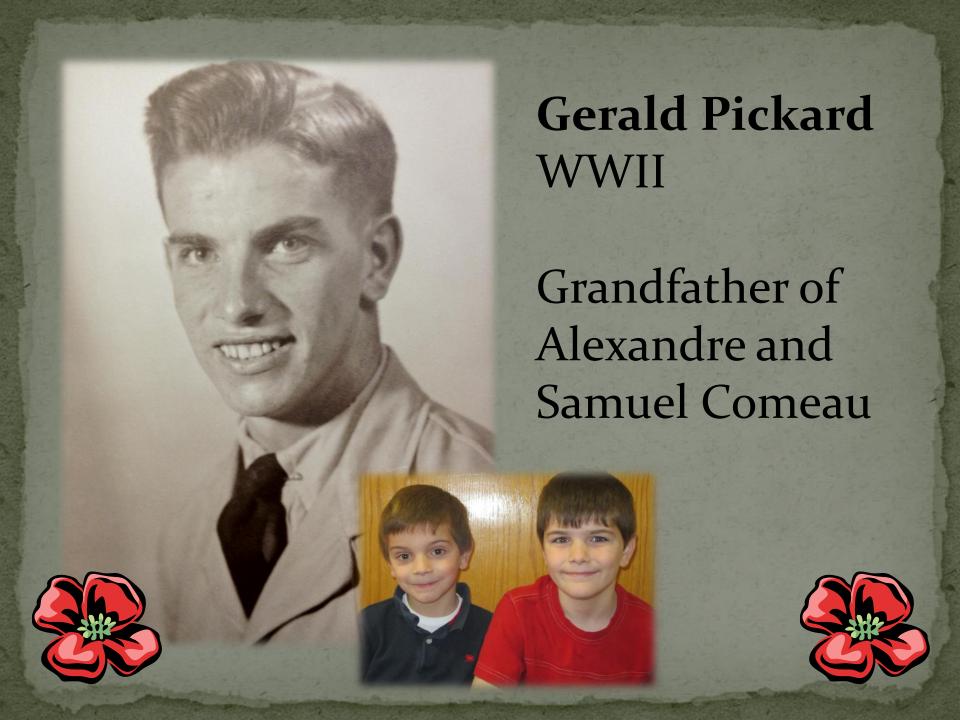

# Remembrance Day 2012

Saint Andrew's Elementary





Donald Kingston WWII- 1939 - 1945

Great Grandfather of Jenny Cripps





Milton Saunders
Currently serving

Father of Logan Saunders





















Jim Gregan WWII

Great, great
Uncle of
Alyson
Doak





**Dorthy Lyons** WWII – 1939- 1945

Great
Grandmother of
Sydney Gallant





Wayne Russell WWII

Great Grandfather of Kaylee Vidal







Ryan Murphy Korean War WWII

Great
Grandfather of
Owen Trevors



IN LOVING MEMORY OF

# Joseph K. Esson

BORN APRIL 19, 1919, AT BARNABY RIVER, N. B.

OST HIS LIFE SEPT. 14, 1944, ON ACTI SERVICE NEAR RIMINI, ITALY

## Joseph E. Esson WWII

Great Uncle of Noah and Ben Kane





H. MacIntosh Nowlan WWI

Great, great uncle of Kori Daminato







Keith Williston WWII 1940-1945 Royal Canadian Airforce

Great Grandfather of Shay Butler







# John Francis McNeil WWII

Grandfather of Rachel McNeil and Maya and Samuel McNeil









Simon Kingston WWII 1942-1945

Great grandfather of Brendan