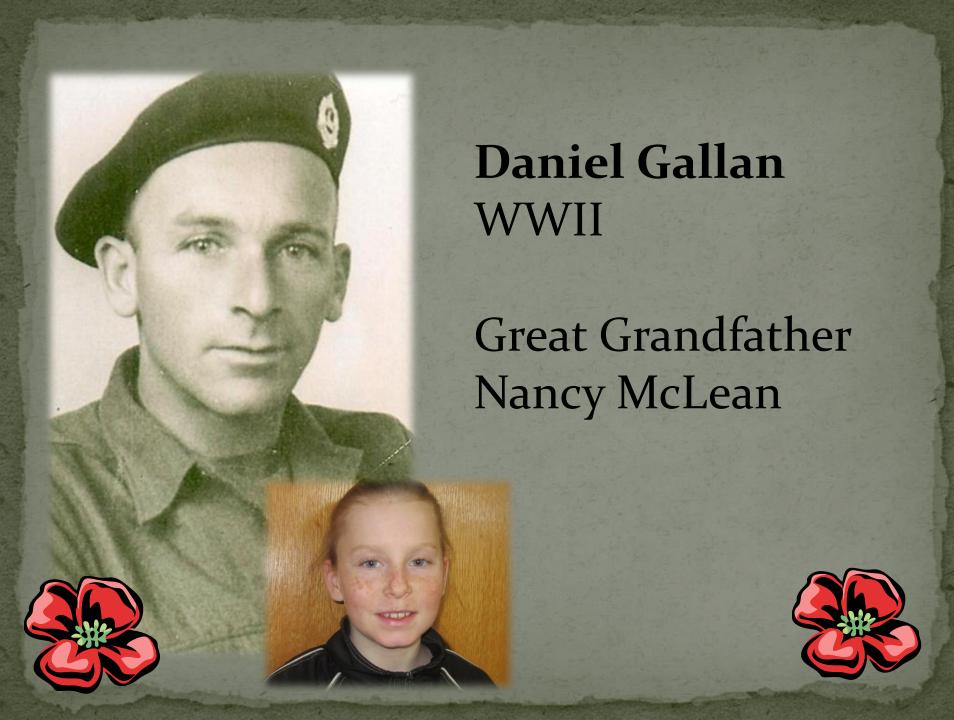

940-1945 Royal Canadian Airforce

Great Grandfather of Shay Butler







# John Francis McNeil WWII

Grandfather of Rachel McNeil and Maya and Samuel McNeil









Simon Kingston WWII 1942-1945

Great grandfather of Brendan Milson





Joseph Theodore Milson WWII 1941-1945

Great Grandfather of Brendan Milson





Private Emile Chiasson Military police

Great grandfather of Nathaniel Chiasson





# Douglas Gillilland Peace Keeper

Grandfather of Allie and Curtis Dignam





Perley Betts WWI & WWII

Great Grandfather of Jonah and NateHansen





# Author Kamermans WWII

Great Grandfather of Jonah and Nate Hansen







# Percy John King WWII

# Grandfather of Brayden King



Born: January 5, 1917 Died: July 24, 2005

May you be at peace and in the arms of God's angels forevo









































Cousin of Eryn





















## William James Fernandez WWII

Great grandfather of Cynthia and Samantha Fernandez





Holden Bowie
WWII –1940-1945
Jet Engine
Mechanic

Great-Grandfather of Avery Allison







William Mariner
Prince
WWII

Grandfather of Madame Prince

























## Raymond F. Moar WWII

Grandfather of Mrs. Schofield







## Lloyd MacDonald WWII

Father to Cindy
MacDonald & Great
Grandfather of
Brooklyn & Jonathan
Kelly & Hayden
McNaughten









Ted Harrington & son Harvey WWII

Great
Grandfather &
great uncle of
Mitchell &
Lauryn Swaine







## John Forbes WWII

Saint Andrew's School veteran