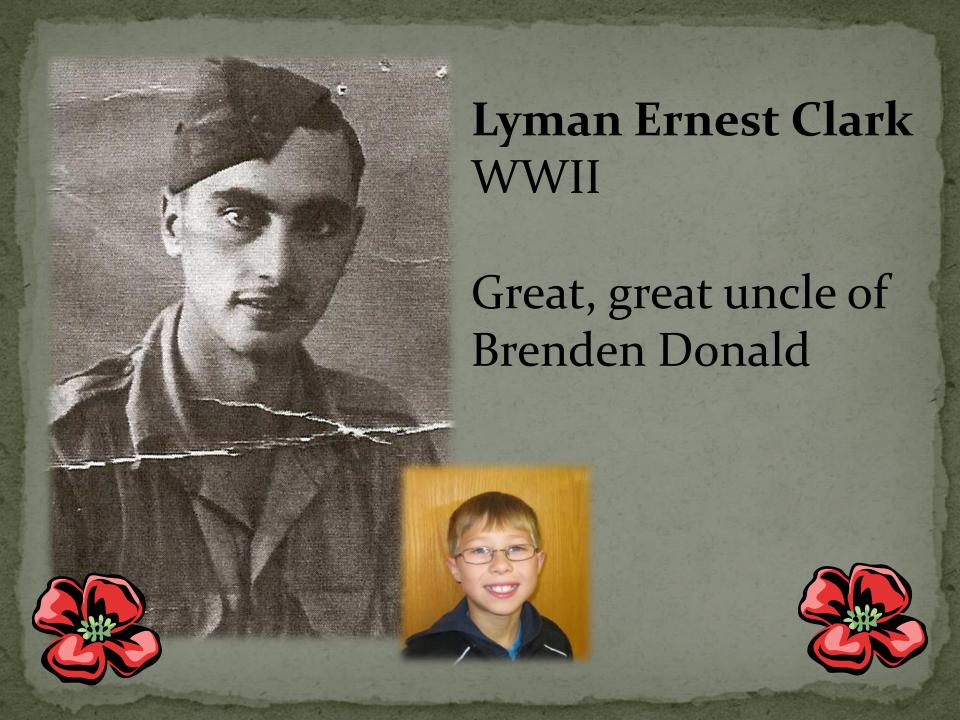

# Remembrance Day 2012

Saint Andrew's Elementary

Donald Kingston WWII- 1939 - 1945

Great Grandfather of Jenny Cripps

Milton Saunders
Currently serving

Father of Logan Saunders

Jim Gregan WWII

Great, great
Uncle of
Alyson
Doak