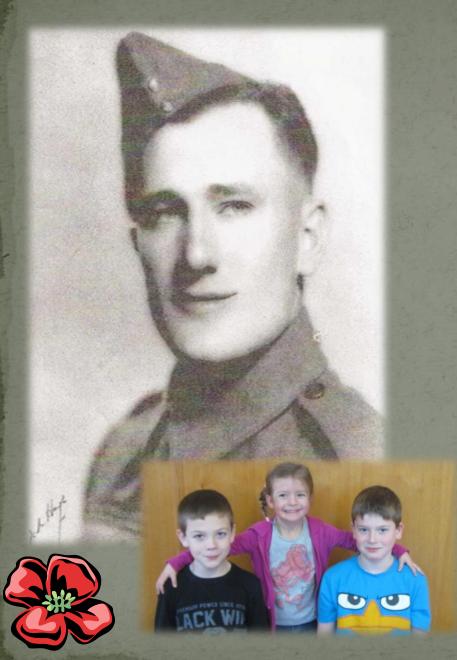

# Remembrance Day 2012

Saint Andrew's Elementary

Donald Kingston WWII- 1939 - 1945

Great Grandfather of Jenny Cripps

Milton Saunders
Currently serving

Father of Logan Saunders

Jim Gregan WWII

Great, great
Uncle of
Alyson
Doak