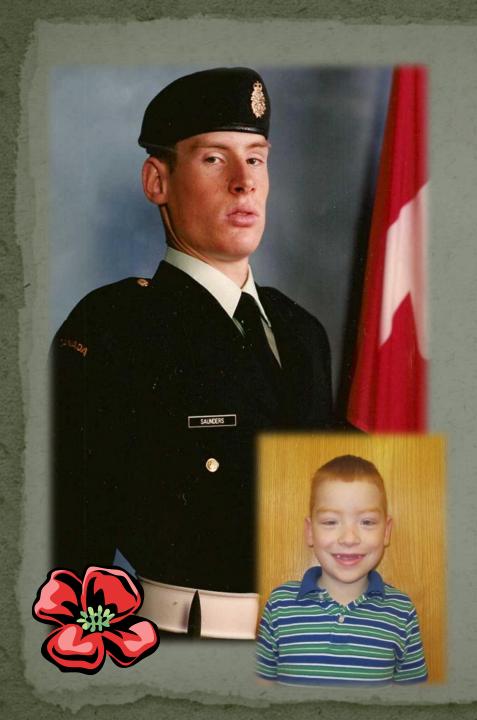

# Remembrance Day 2012

Saint Andrew's Elementary

Donald Kingston WWII- 1939 - 1945

Great Grandfather of Jenny Cripps

Milton Saunders
Currently serving

Father of Logan Saunders

Jim Gregan WWII

Great, great
Uncle of
Alyson
Doak