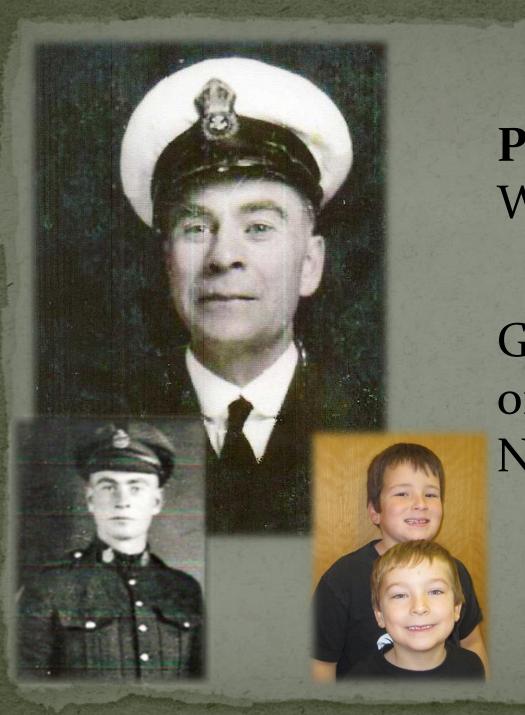

# Percy John King WWII

# Grandfather of Brayden King

Born: January 5, 1917 Died: July 24, 2005

May you be at peace and in the arms of God's angels forevo

Cousin of Eryn