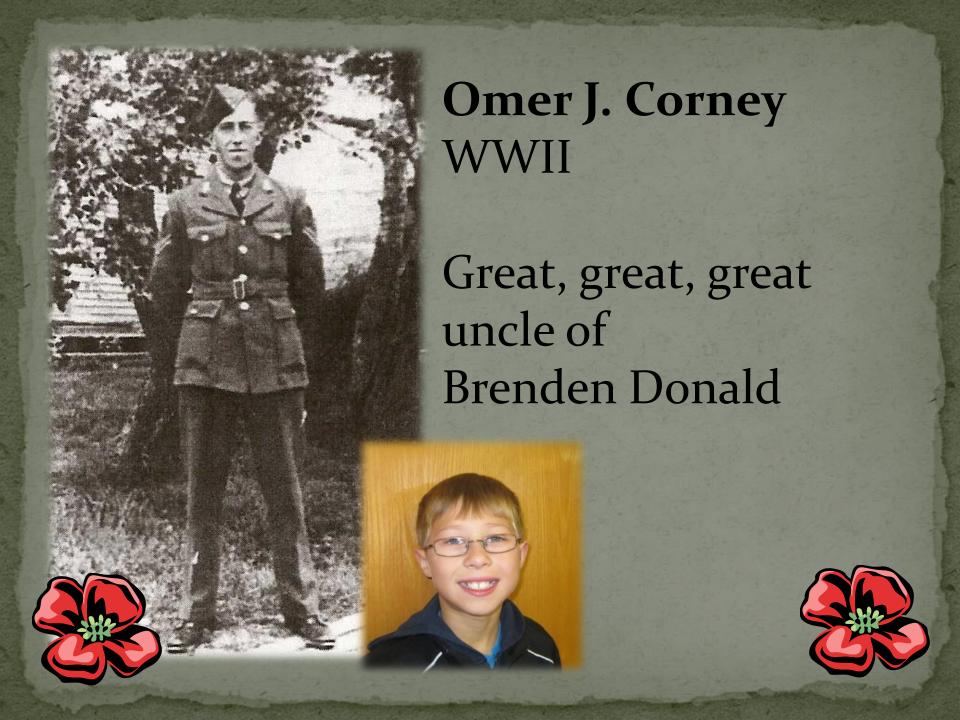

# Remembrance Day 2012

Saint Andrew's Elementary

Donald Kingston WWII- 1939 - 1945

Great Grandfather of Jenny Cripps

Milton Saunders
Currently serving

Father of Logan Saunders

Jim Gregan WWII

Great, great
Uncle of
Alyson
Doak