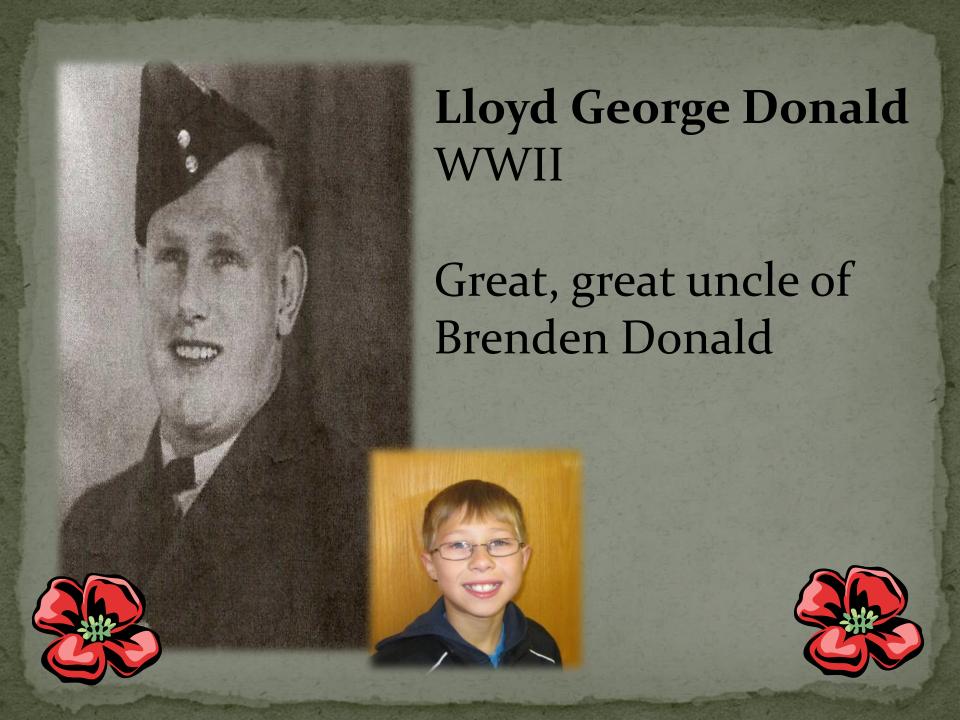

# Remembrance Day 2012

Saint Andrew's Elementary

Donald Kingston WWII- 1939 - 1945

Great Grandfather of Jenny Cripps

Milton Saunders
Currently serving

Father of Logan Saunders

Jim Gregan WWII

Great, great
Uncle of
Alyson
Doak