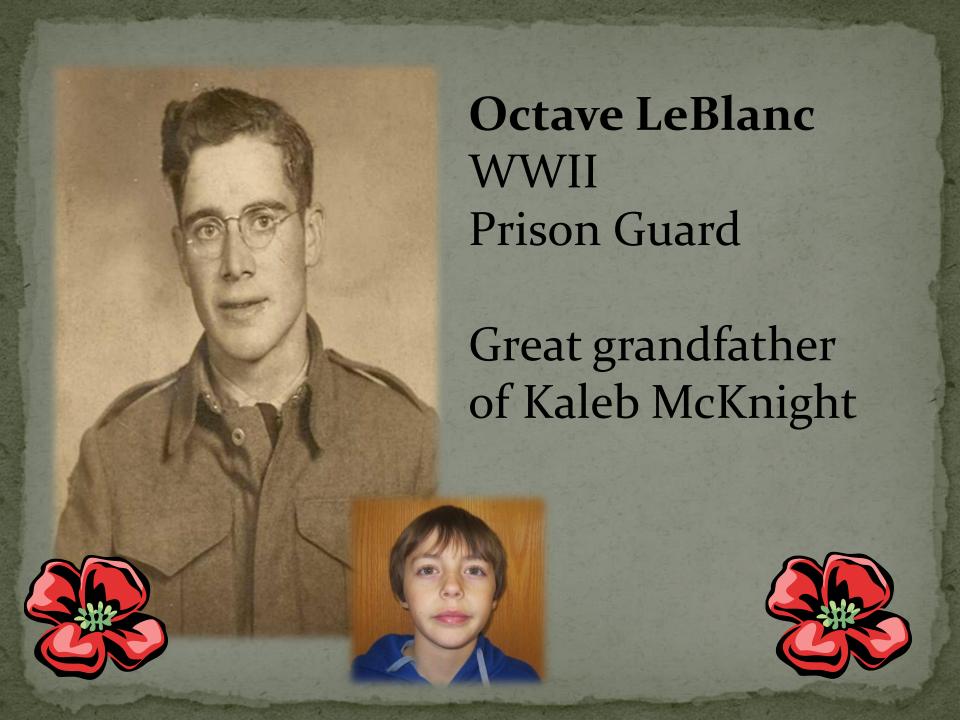

# Remembrance Day 2012

Saint Andrew's Elementary

Donald Kingston WWII- 1939 - 1945

Great Grandfather of Jenny Cripps

Milton Saunders
Currently serving

Father of Logan Saunders

Jim Gregan WWII

Great, great
Uncle of
Alyson
Doak