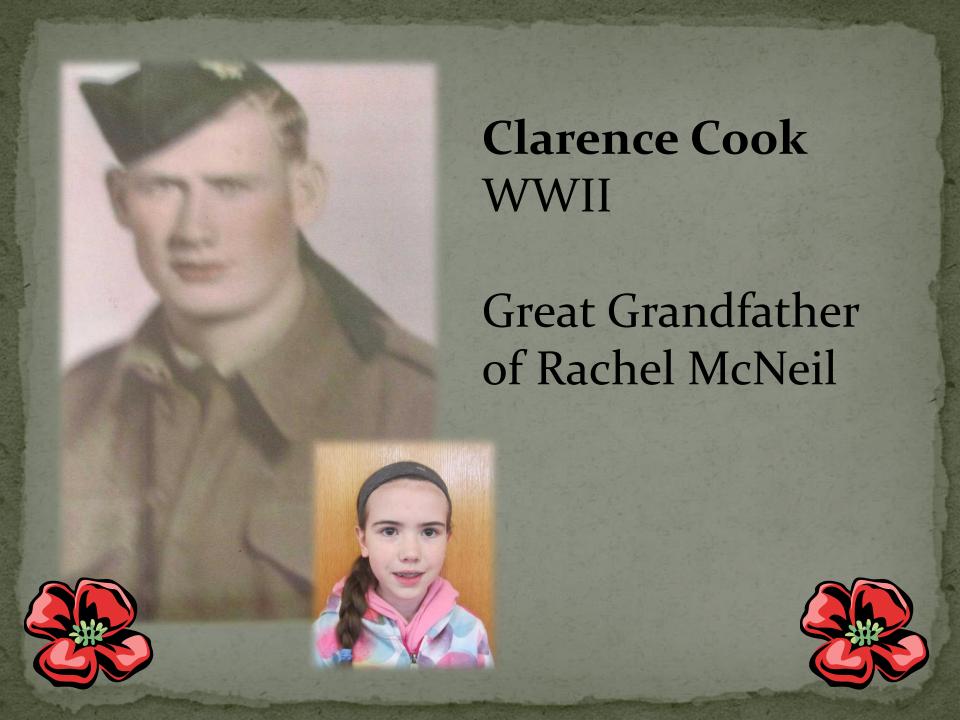

# John Francis McNeil WWII

Grandfather of Rachel McNeil and Maya and Samuel McNeil

Simon Kingston WWII 1942-1945

Great grandfather of Brendan Milson

Joseph Theodore Milson WWII 1941-1945

Great Grandfather of Brendan Milson