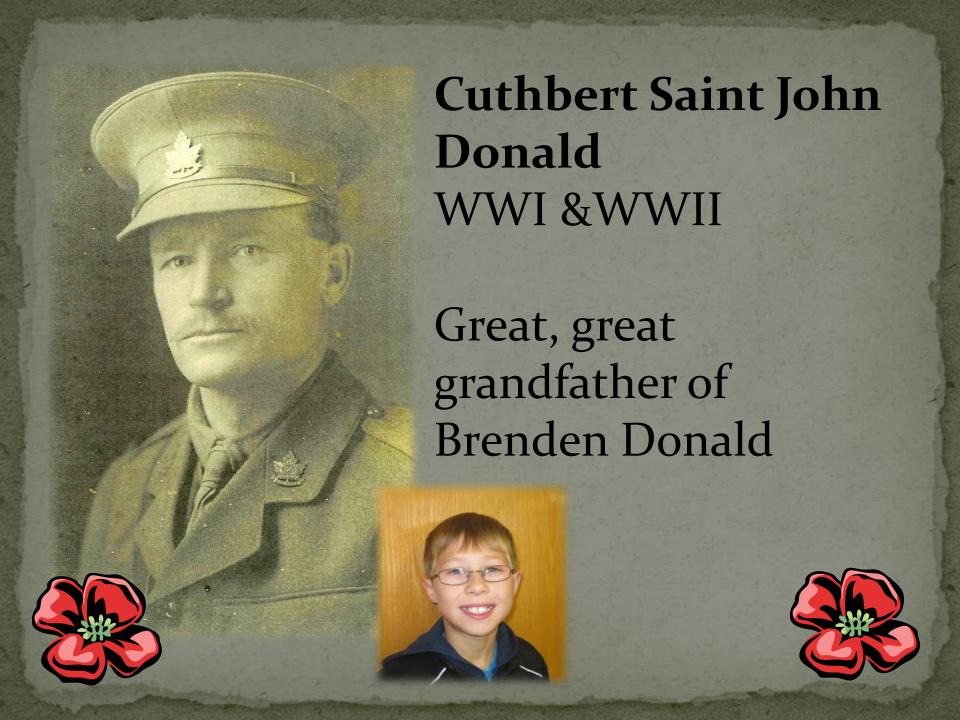

# Remembrance Day 2012

Saint Andrew's Elementary

Donald Kingston WWII- 1939 - 1945

Great Grandfather of Jenny Cripps

Milton Saunders
Currently serving

Father of Logan Saunders

Jim Gregan WWII

Great, great
Uncle of
Alyson
Doak