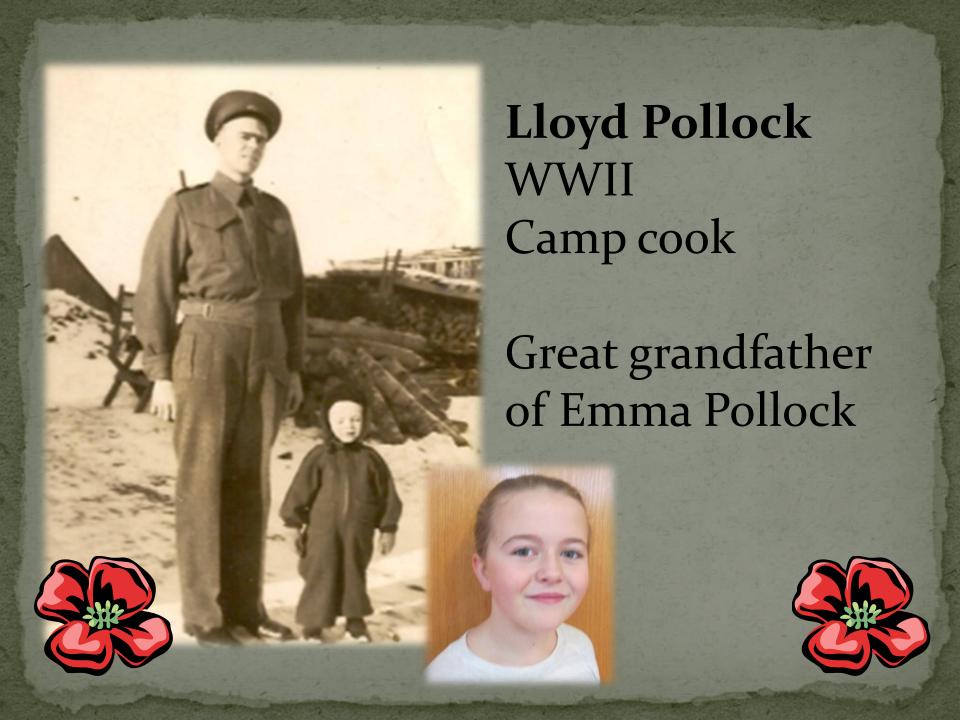

# Remembrance Day 2012

Saint Andrew's Elementary

Donald Kingston WWII- 1939 - 1945

Great Grandfather of Jenny Cripps

Milton Saunders
Currently serving

Father of Logan Saunders

Jim Gregan WWII

Great, great
Uncle of
Alyson
Doak